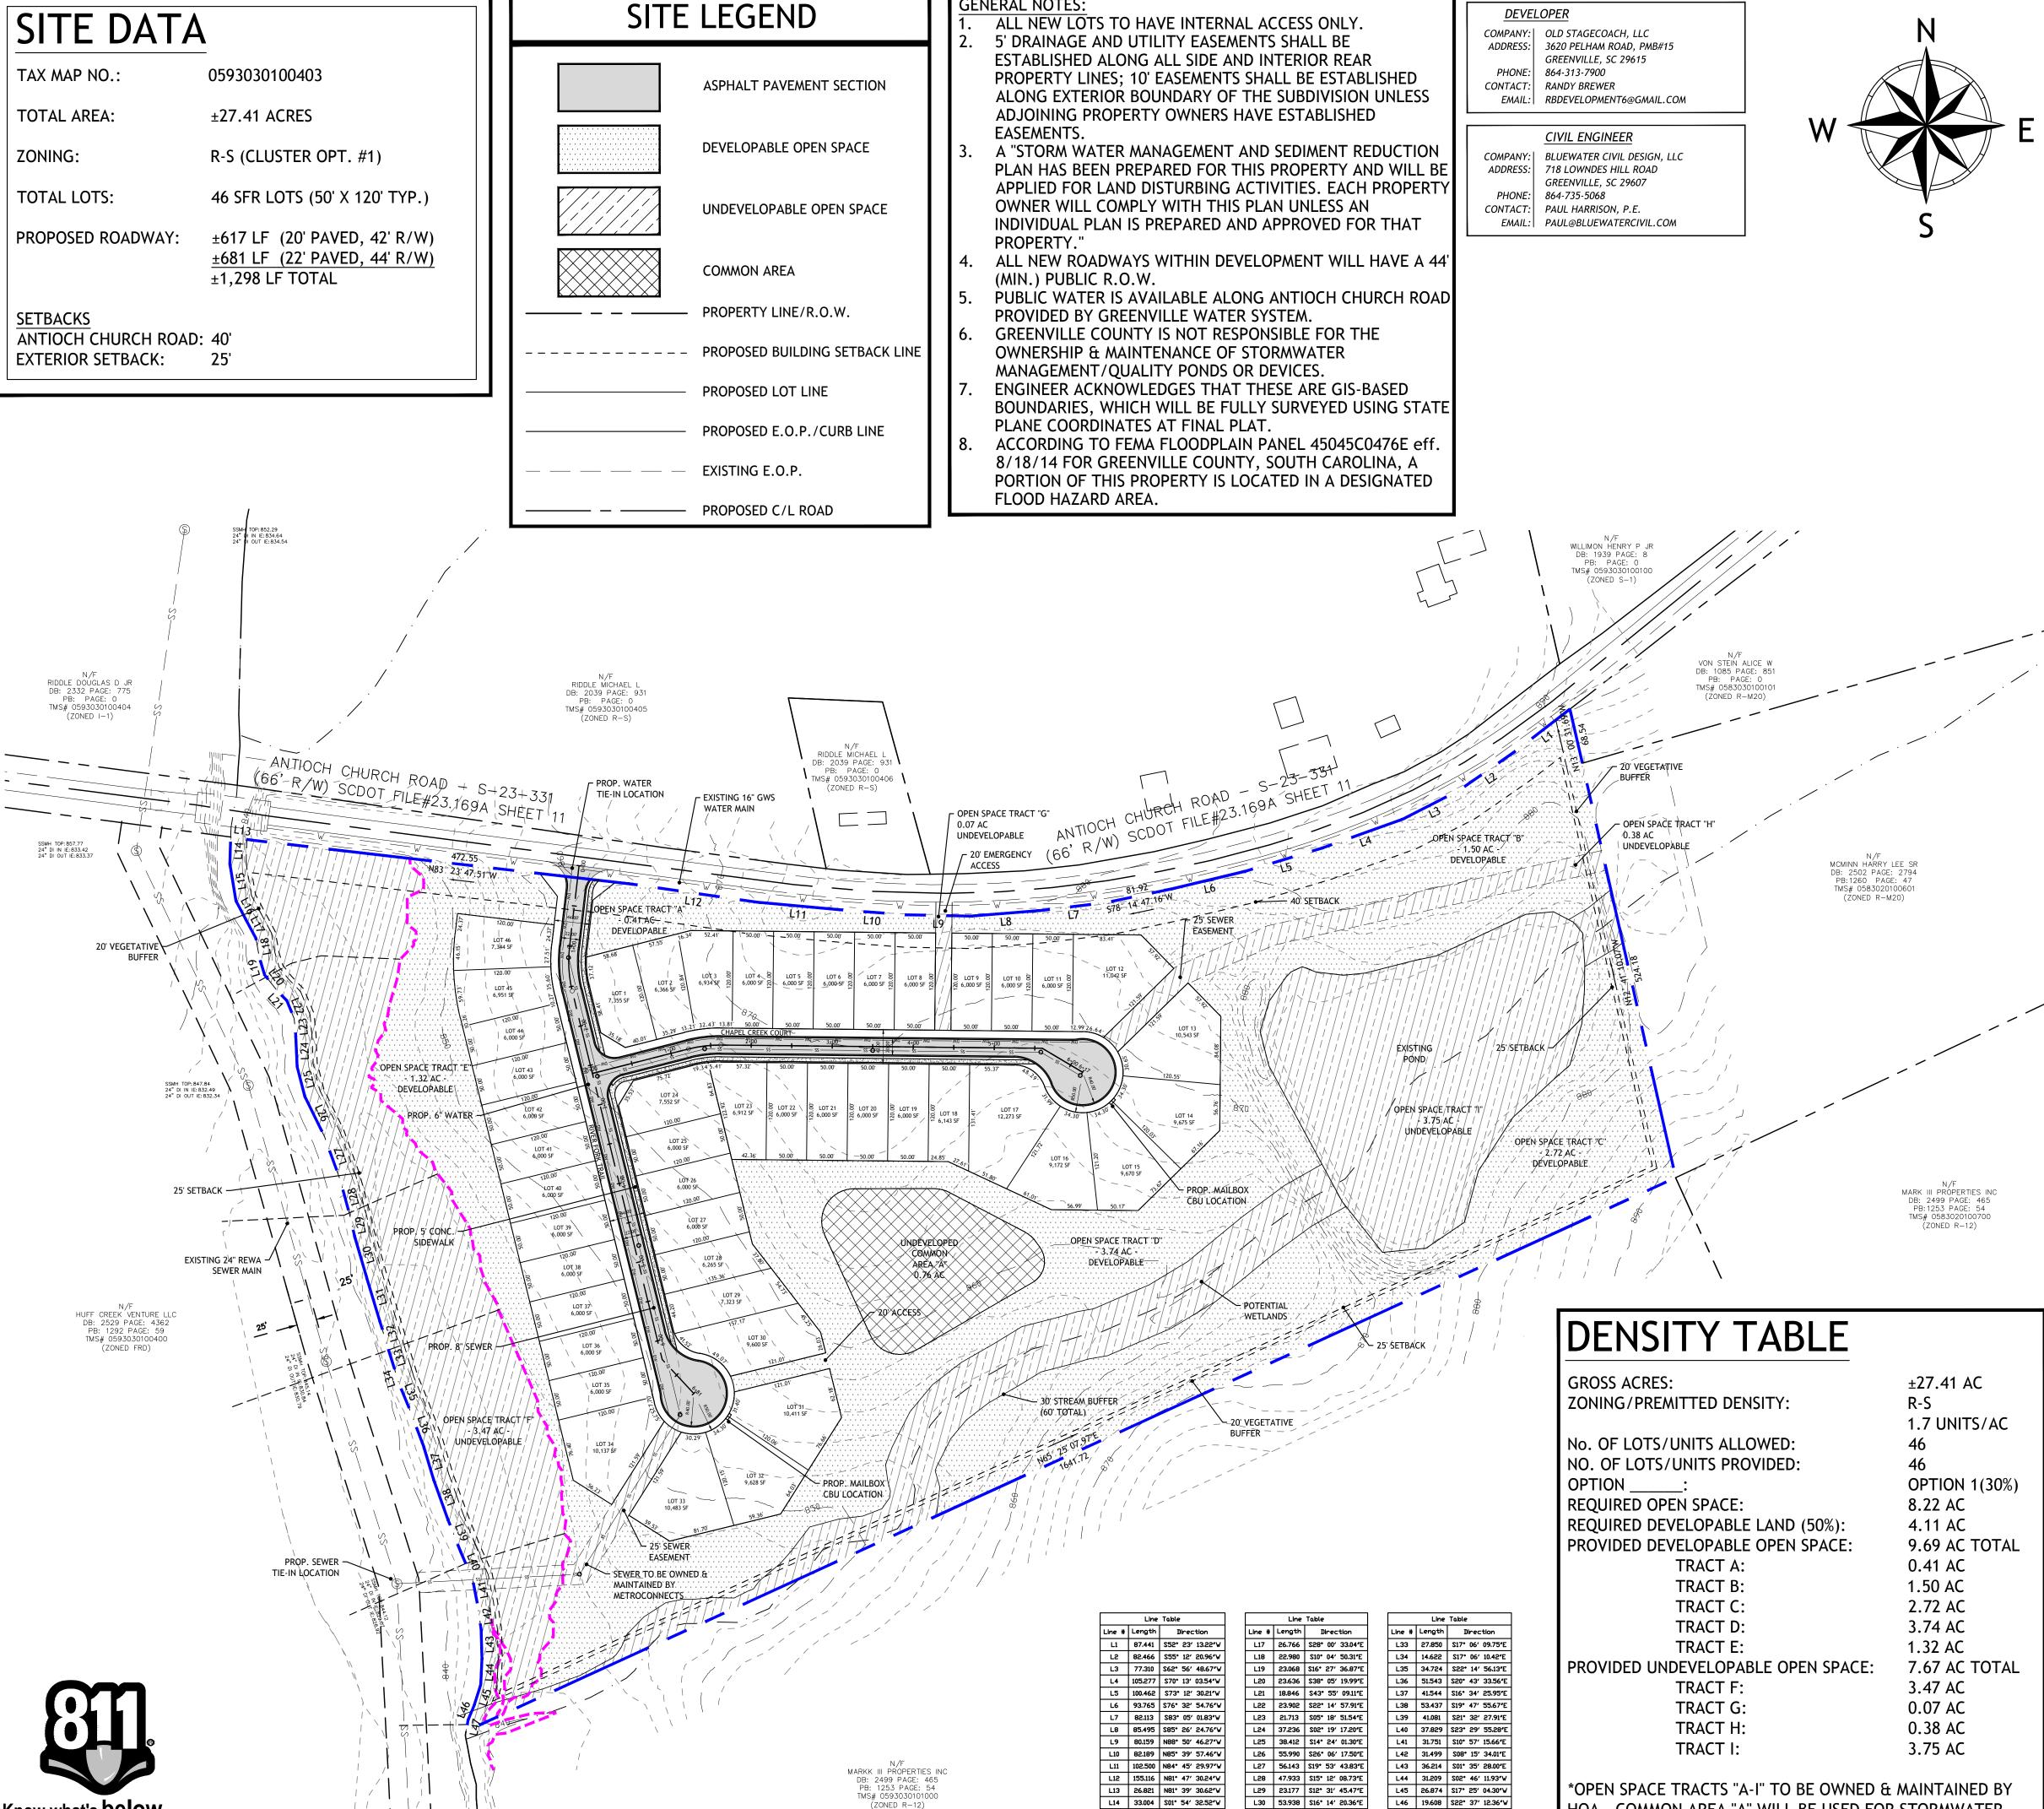

## EDGEWOOD ESTATES

Old Stagecoach, LLC Randy Brewer 3620 Pelham Road, PMB #15 Greenville, SC 29615 864-313-7900

Total Acreage:

HOA. COMMON AREA "A" WILL BE USED FOR STORMWATER

DETENTION POND AND WILL BE OWNED & MAINTAINED BY HOA.

718 Lowndes Hill Road Greenville, SC 29607 27.41 Ac.

Existing Zoning:

GRAPHIC SCALE

( IN FEET ) 1 inch = 100 ft.

864-735-5068 R-S

Bluewater Civil Design, LLC

Paul J. Harrison, P.E.

Number of Lots:

46 Lots

1,298 LF New Roadway:

b

PP-1

THIS DRAWING AND ASSOCIATED .DWG FILES ARE THE PROPERTY OF BLUEWATER CIVIL DESIGN, LLC AND SHALL NOT BE MODIFIED, USED, OR REPRODUCED IN ANY WAY OTHER THAN AUTHORIZED IN WRITING. © 2019 BLUEWATER CIVIL DESIGN, LLC

L14 33.004 S01° 54′ 32.52°W

L15 46.370 S09° 21′ 37.19″E

L30 53,938 S16\* 14' 20,36"E

L31 56.718 S16\* 48' 45.07"E

L32 | 35.363 | \$16\* 58' 10.40**'**E

L47 14.139 S10° 26′ 15.54°W

BLUEWATER CIVIL DESIGN, LLC No. C04212