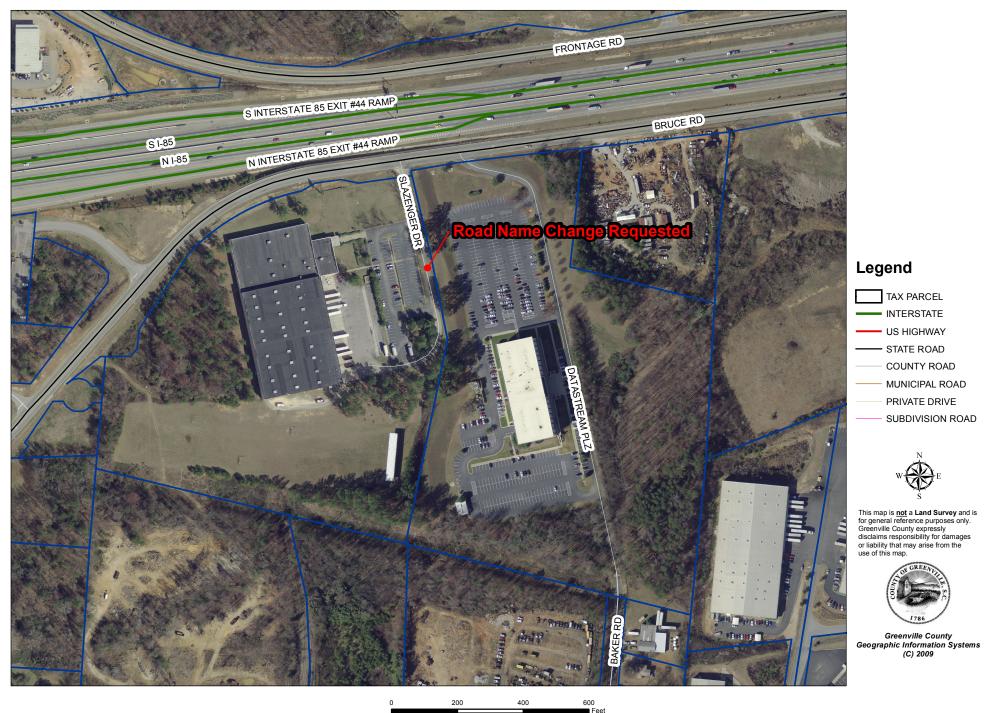

| APPLICATION FOR A ROAD NAME CHANGE                                             | Greehville County, Sbuth Carolina Att 1 2 2                                                                   |
|--------------------------------------------------------------------------------|---------------------------------------------------------------------------------------------------------------|
| APPLICANT:                                                                     | Fie Edit View Insert Selection Tools Hep<br>△ Q Q P → P O A ≟ ④<br>NGAT 1 1 1 1 1 1 1 1 1 1 1 1 1 1 1 1 1 1 1 |
| Name: Marchouse Services No. 5 LLC                                             |                                                                                                               |
| 10 Slazenger Drive                                                             |                                                                                                               |
| Greenville, SC                                                                 |                                                                                                               |
| Telephone Number: 864-430-1807                                                 |                                                                                                               |
| ROAD:                                                                          | Reconstructures                                                                                               |
| County, Private or State Road Name: Slazenger Drive                            |                                                                                                               |
| County or State Road Number(s):                                                | t Us (LO B.A.). Welconte (Plane Gis Homenage ) directiville bound, Treatine 17, 37, 47                        |
| Tax Map Number(s):                                                             |                                                                                                               |
| Proposed New/Corrected Name:                                                   | Location Map                                                                                                  |
| (1) Quest Lane<br>(2)<br>(3)                                                   |                                                                                                               |
| Location Description (Please attach a location map):                           |                                                                                                               |
| From:Off frontage road of I-85 to p<br>To:                                     | rivate property                                                                                               |
| <u></u>                                                                        |                                                                                                               |
| Reason for the Change/Correction:<br>Client leasing building is in the golf bu | siness and does not want to have                                                                              |
| there mail address to another golf name.                                       |                                                                                                               |
|                                                                                |                                                                                                               |

## **SLAZENGER DR - REQUEST FOR NAME CHANGE**