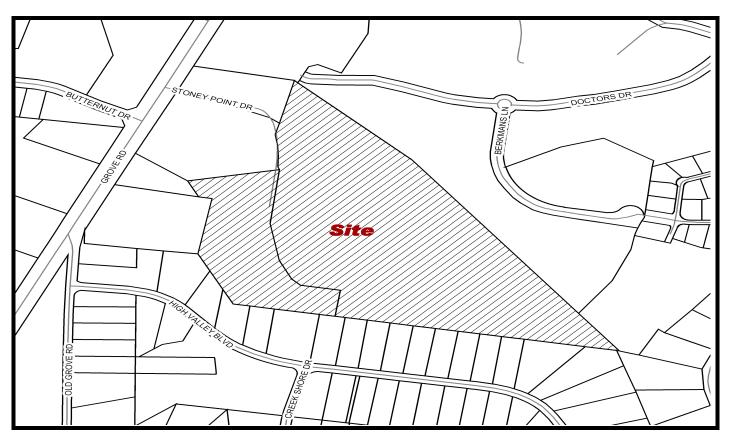

PRELIMINARY PLAT: November 2010 - REVISED

SUBDIVISION NAME: Grove Road Medical Park FILE: 2010-16

**Developer:** Greenville Hospital System **Engineer/Surveyor:** Dean Aldrich

AC&S Eng. and Surveying

Address: 700 West Faris Rd. Address: 3 Marcus Dr.

Greenville, SC 29615 Greenville, SC 29615

**Telephone Number: 864-455-7000 Telephone Number: 864-288-0553** 

0100.00-01-006.00

**Zoning:** O-D **Acres Saved:** n/a

**Existing Access:** Stoney Point Dr. **Tree Credits:** n/a

Lots 3

Extension of An Existing Development: No Streets: Public

Proposed Sewer: Sewer Fire District: Gantt

Sew er District: Gantt County Council District: 24 (Seman)

Proposed Water Source: GWS Census Tract: 002103

TAZ: 125 Variance: Yes