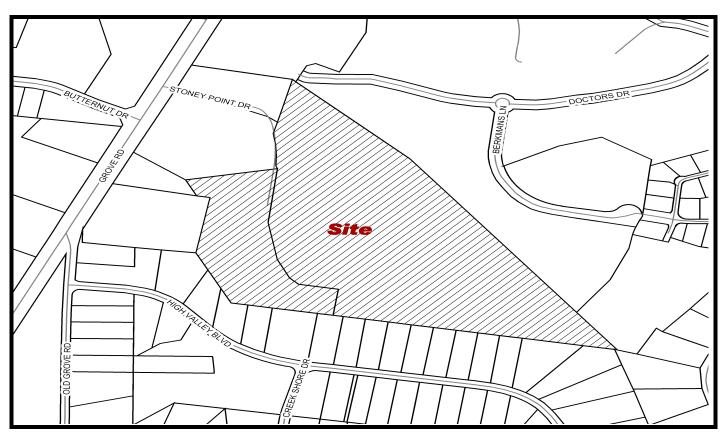

PRELIMINARY PLAT: August 2010

SUBDIVISION NAME: Grove Road Medical Park FILE: 2010-16

**Developer:** Greenville Hospital System **Engineer/Surveyor:** Dean Aldrich

AC&S Eng. and Surveying

Address: 700 West Faris Rd. Address: 3 Marcus Dr.

Greenville, SC 29615 Greenville, SC 29615

**Telephone Number: 864-455-7000 Telephone Number: 864-288-0553** 

**Tax Map Number:** 0100.00-01-010.01 **Acres:** 23.1

0100.00.01.006.00

**Zoning:** O-D **Acres Saved:** n/a

**Existing Access:** Stoney Point Dr. **Tree Credits:** n/a

Lots 3

Extension of An Existing Development: No Streets: Public

Proposed Sewer: Sewer Fire District: Gantt

Sew er District: Gantt County Council District: 24 (Seman)

Proposed Water Source: GWS Census Tract: 002103

TAZ: 125 Variance: No