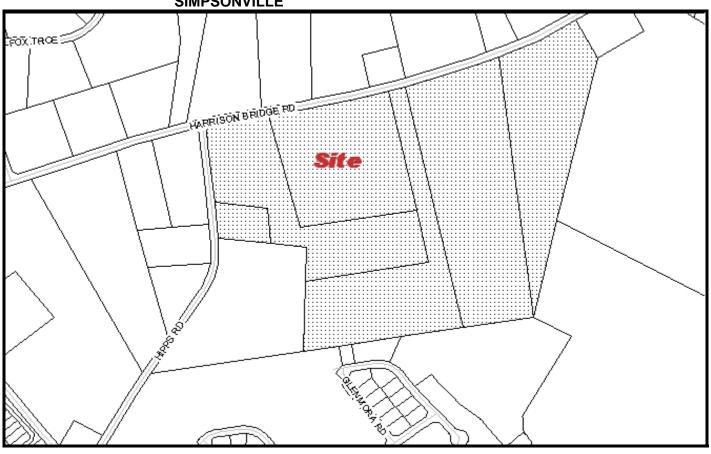

PRELIMINARY PLAT: NOVEMBER 2008

SUBDIVISION NAME: HARRISON PARK, PHASE 1 – CITY OF FILE: 08-184

SIMPSONVILLE

Engineer/Surveyor: Paul Harrison **Developer:** Land Development Holdings, LLC

**Gray Engineering** 

Address: 132 Pilgrim Road Address: 132 Pilgrim Road

Greenville, SC 29607 Greenville, SC 29607

**Telephone Number:** (864)277-3257 **Telephone Number:** (864)277-3257

**Block Book Number:** 0566020101100, **Acres**: 60.46

1104, 1106, 1107, 1302 & 1303 Zoning: PD Acres Saved: NA

Existing Access: Harrison Bridge Road Tree Credits: NA

Planning Area: Simpsonville **Lots**: 161

Extension of An Existing Development: No 1.25 Miles Public Streets:

Proposed Sewer: **Public** Fire District: Simpsonville

Sewer District: City of Simpsonville County Council District: Payne (28)

Census Tract: Proposed Water Source: GWS 30.06

TAZ: Variance: 335 No