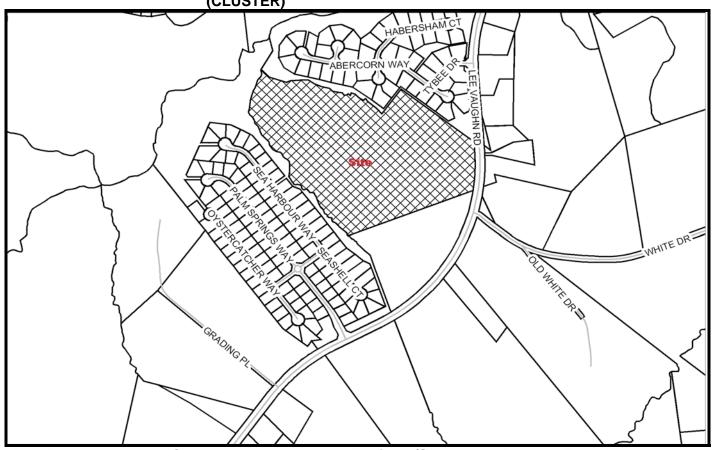

PRELIMINARY PLAT **MARCH 2008** THIRD REVISION

SUBDIVISION NAME: **DONOVAN'S PRESERVE** FILE: 07-204

(CLUSTER)

**Developer:** Engineer/Surveyor: **Brandon Easterling** Jerre Carne Gray Engineering, Inc.

808 Lee Vaughn Road Address: Address: 132 Pilgrim Road

Simpsonville, SC 29681 Greenville, SC 29607

**Telephone Number:** 864-303-4313 Telephone Number: 864-297-3027

**Block Book Number:** 554.1-1-29 & Acres: 31.46

> Pt. 554.4-1-50 5.1 Acres Saved

Zoning: R-15 (Cluster) Lots: 83

Planning Area: **Existing Access:** Lee Vaughn Road Enoree

Extension of An Existing Development: No Streets: 0.68 Miles Public

Proposed Sewer: **Public** Fire District: Clear Springs

Metropolitan Sewer District: County Council District: 27 (Kirven)

Census Tract: Proposed Water Source: GWS 30.03

TAZ: 326 Variance: No