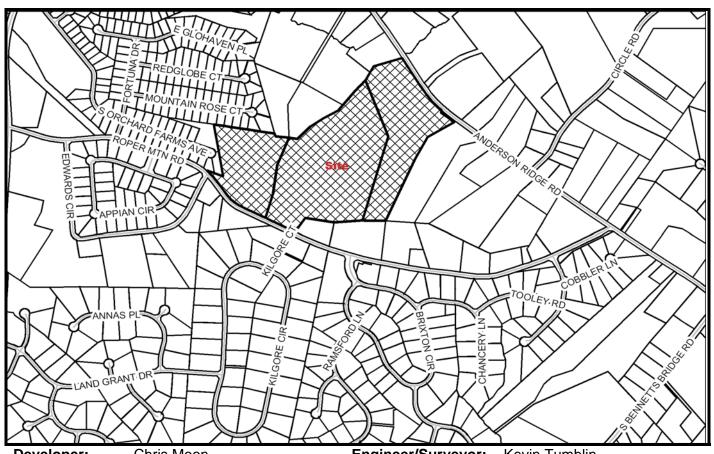

PRELIMINARY PLAT **DECEMBER 2006** 

SUBDIVISION NAME: LLANFORD FILE: 06-275

Developer: Chris Moon Engineer/Surveyor: Kevin Tumblin

> Moon-McManus Devel. Freeland & Associates

Address: 306-A West Poinsett St. Address: 323 W. Stone Avenue

> Greer, SC 29652 Greenville, SC 29609

**Telephone Number:** 864-848-0930 **Telephone Number:** 864-271-4924

**Block Book Number:** 531.2-1-37.1, 42 & 43 Acres: 52.41

P-D 105 Zoning: Lots:

**Existing Access:** Roper Mtn. Road & Planning Area: Enoree

Anderson Ridge Rd.

Extension of An Existing Development: No 1.19 Miles Public Streets:

Proposed Sewer: **Public** Fire District: Pelham Batesville

Sewer District: Metropolitan County Council District: 21 (Burns)

Proposed Water Source: GWS Census Tract: 28.09

TAZ: 382 Variance: No