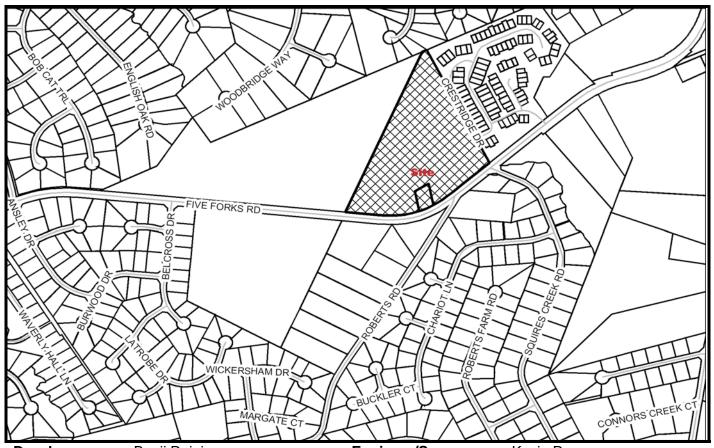

PRELIMINARY PLAT DECEMBER 2006

SUBDIVISION NAME: HARRISON COVE (Revision) FILE: 06-273 - CLUSTER

**Developer:** Benji Reini

P-R Development, LLC

Engineer/Surveyor: Kevin Ross

Land Design Services

**Address:** 1530 S. Hwy. 14

Greer, SC 29650

Address: P. O. Box 432

Easley, SC 29641

**Telephone Number:** 864-915-2918 **Telephone Number:** 864-947-7227

**Block Book Number:** 548.1-1-10 & 10.3 **Acres:** 14.81

**Zoning**: R-12 and R-S **Lots**: 43

**Existing Access:** Five Forks Road **Planning Area:** Enoree

Extension of An Existing Development: No Streets: 0.37 Miles Public

Proposed Sewer: Public Fire District: Pelham Batesville

Sewer District: Metropolitan County Council District: 27 (Kirven)

Proposed Water Source: GWS Census Tract: 28.10

TAZ: 323 Variance: No