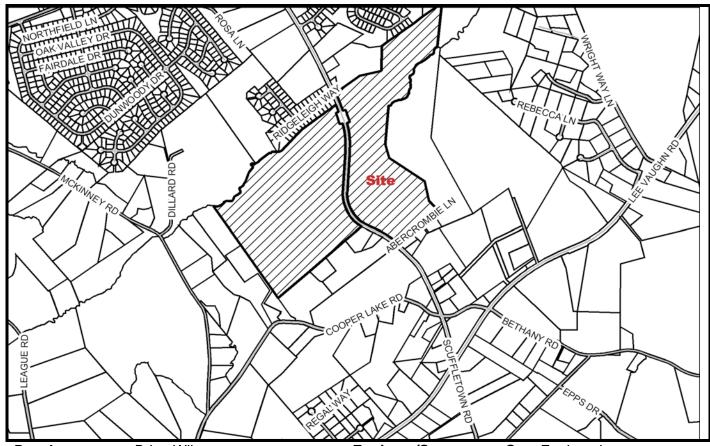

PRELIMINARY PLAT NOVEMBER 2006

**SUBDIVISION NAME:** TRAILWOOD - CLUSTER **FILE: 06-258** 

**Developer:** Brian Wilson **Engineer/Surveyor:** Gray Engineering Tuscany Falls, LLC

Address: 109 Fox Trail Lane Address: 132 Pilgrim Road

Seneca, SC 29633 Greenville, SC 29607

**Telephone Number:** 864-207-1408 **Telephone Number:** 864-297-3027

Block Book Number: pt. 559.1-1-10 Acres: 62.4

**Zoning:** R-S **Lots:** 106

Existing Access: Scuffletown Road Planning Area: Enoree

Extension of An Existing Development: No Streets: .86 Miles Public

Amended to Private Roads per letter 11-15-06

Proposed Sewer: Public Fire District: Clear Springs

Sewer District: Metro County Council District: 27 (Kirven)

Proposed Water Source: GWS Census Tract: 30.03

TAZ: 326 Variance: No