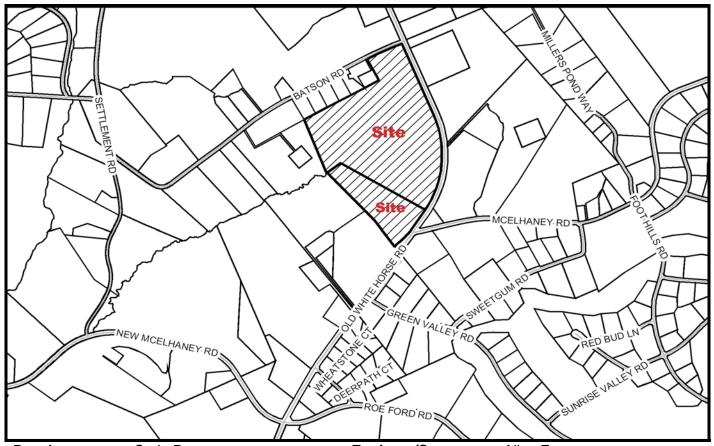

PRELIMINARY PLAT **NOVEMBER 2006** 

RESERVE AT GREEN VALLEY SUBDIVISION NAME: FILE: 06-256

Developer: Craig Roy

Land Venture Group, LLC

Engineer/Surveyor: Allan Epps

Epps Engineering Assoc.

Address: 2 Calmar Ct.

Greenville, SC 29617

Address:

223-B N. Poinsett Hwy. Travelers Rest, SC 29690

**Telephone Number:** 864-787-2000 **Telephone Number:** 864-834-0492

**Block Book Number:** 482-2-3 & 4 Acres: 59.4

R-S Lots: 28 Zoning:

**Existing Access:** Old White Horse Rd. Planning Area: Travelers Rest

& Batson Road

Extension of An Existing Development: No 0.49 Private Streets:

Proposed Sewer: Septic Tanks Fire District: N. Greenville

Sewer District: NA County Council District: 19 (Kingsbury)

Proposed Water Source: GWS Census Tract: 39.03

TAZ: 355 Variance: No