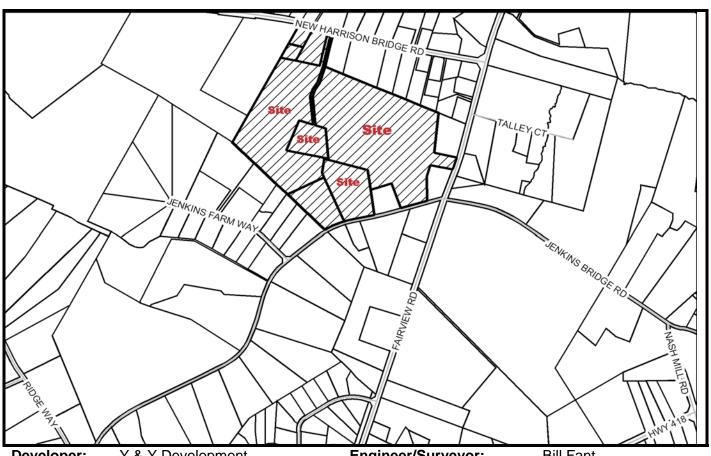

PRELIMINARY PLAT JANUARY 2007

SUBDIVISION NAME: CHANDLER'S LAKE (REVISION) FILE: 06-252

**Developer:** Y & Y Development **Engineer/Surveyor:** Bill Fant FRF, Inc.

Address: P. O. Box 355

Fountain Inn, SC 29644

Address: 725 Lowndes Hill Road

Greenville, SC 29607

**Telephone Number:** 864-962-8958 **Telephone Number:** 864-271-8633

**Block Book Number:** 567.1-1-17, 17.3, 17.4,

17.6, 19.3, 19.4 & 19.5

Fairview Road and

**Zoning:** R-S

**Existing Access:** 

**Acres:** 65.79

**Lots**: 78

New Harrison Bridge Rd.

Planning Area: Simpsonville

Extension of An Existing Development: No Streets: 1.01 Miles Public

Proposed Sewer: Septic Tanks Fire District: Canebrake

Sewer District: NA County Council District: 28 (Payne)

Proposed Water Source: GWS Census Tract: 30.07

TAZ: 338 Variance: No