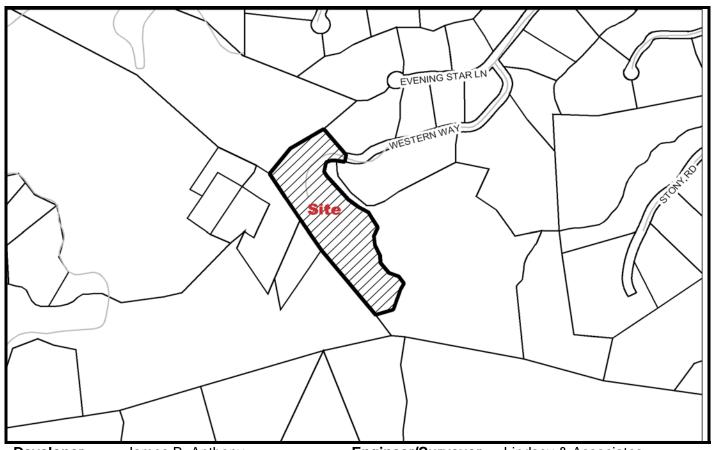

PRELIMINARY PLAT OCTOBER 2006

SUBDIVISION NAME: THE CLIFFS AT GLASSY FILE: 06-239

**Developer:** James B. Anthony **Engineer/Surveyor:** Lindsey & Associates

**Address:** 3598 Hwy. 11

Travelers Rest, SC 29690

Address: 7020 Mountain View Rd.

Taylors, SC 29687

**Telephone Number:** 864-371-1000 **Telephone Number:** 864-895-1285

Block Book Number: 652.3-1-2.1 Acres: 11

**Zoning:** Unzoned **Lots**: 6

**Existing Access:** Highway 11 **Planning Area:** Blue Ridge Western Way

Extension of An Existing Development: Yes Streets: .06 Miles Private

Proposed Sewer: Septic Tanks Fire District: Glassy Mountain

Sewer District: NA County Council District: 17 (Dill)

Proposed Water Source: Blue Ridge Census Tract: 24.01