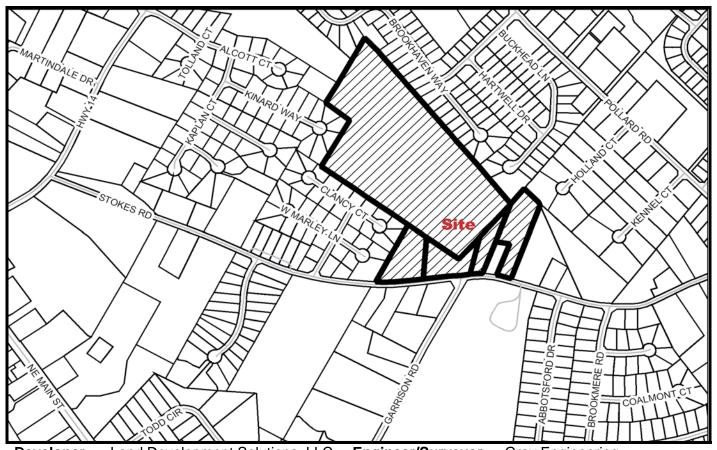

PRELIMINARY PLAT OCTOBER 2006

SUBDIVISION NAME: SHADOW CREEK FILE: 06-234

Developer: Land Development Solutions, LLC Engineer/Surveyor: Gray Engineering

Address: P. O. Box 16321 Address: 132 Pilgrim Road

Greenville, SC 29606 Greenville, SC 29607

**Telephone Number:** 864-235-7040 **Telephone Number:** 864-297-3027

**Block Book Number:** 298-1-6.2; 300-2-15, **Acres:** 29.8

16, 17.6 & pt. 17.8

**Zoning:** PD **Lots**: 109

Existing Access: Stokes Road Planning Area: Simpsonville

Extension of An Existing Development: No Streets: 0.83 Miles Public

Proposed Sewer: Public Fire District: Simpsonville

Sewer District: City of Simpsonville County Council District: 27 (Kirven)

Proposed Water Source: GWS Census Tract: 30.04

TAZ: 328 Variance: No