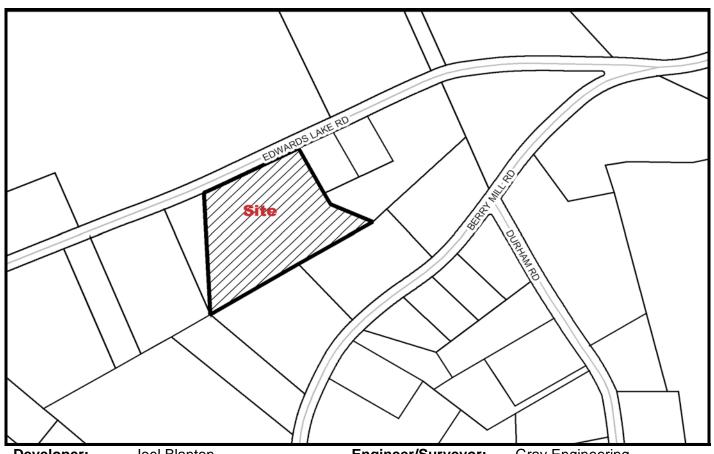

PRELIMINARY PLAT OCTOBER 2006

SUBDIVISION NAME: **EDWARDS LAKE ESTATES** FILE: 06-237

Engineer/Surveyor: Developer: Joel Blanton **Gray Engineering** 

Rockland Homes, LLC

Address: 67 Jude Court Address: 132 Pilgrim Road

Extension of An Existing Development: No .03 Miles Public Streets:

Proposed Sewer: Septic Tanks Fire District: Lake Cunningham

Sewer District: NA County Council District: 18 (Trout)

Proposed Water Source: Greer CPW Census Tract: 24.02