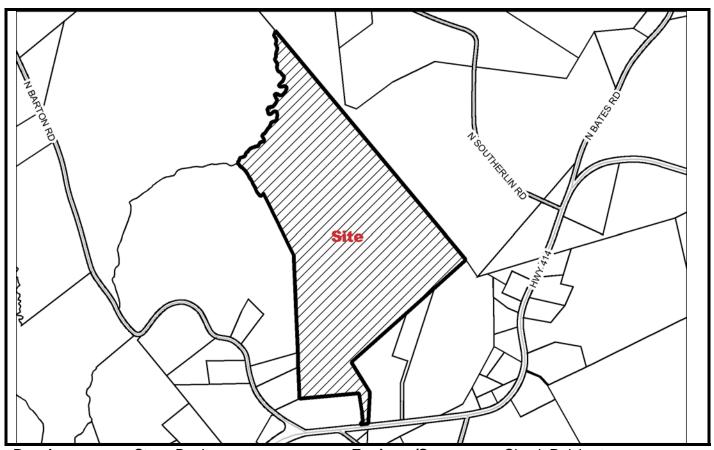

PRELIMINARY PLAT SEPTEMBER 2006

SUBDIVISION NAME: THE SANCTUARY FILE: 06-226

**Developer:** Steve Boalt **Engineer/Surveyor:** Chuck Reichert Stang Enterprises, Inc. FRF, Inc.

Address: 722 Timberwood Ridge Address: 725 Lowndes Hill Road

Greer, SC 29651 Greenville, SC 29607

**Telephone Number:** (864) 630-1434 **Telephone Number:** (864) 271-8633

Block Book Number: 651.1-1-16 Acres: 59.4 Acres

**Zoning:** Unzoned **Lots**: 55

Existing Access: Hwy 414 Planning Area: Blue Ridge

Extension of An Existing Development: No Streets: 0.90 Miles (Public)

Proposed Sewer: Septic Tanks Fire District: Tigerville

Sewer District: N/A County Council District: 17 (Dill)

Proposed Water Source: Blue Ridge Water Census Tract: 24.01

TAZ: Yes – Use Urban Standards