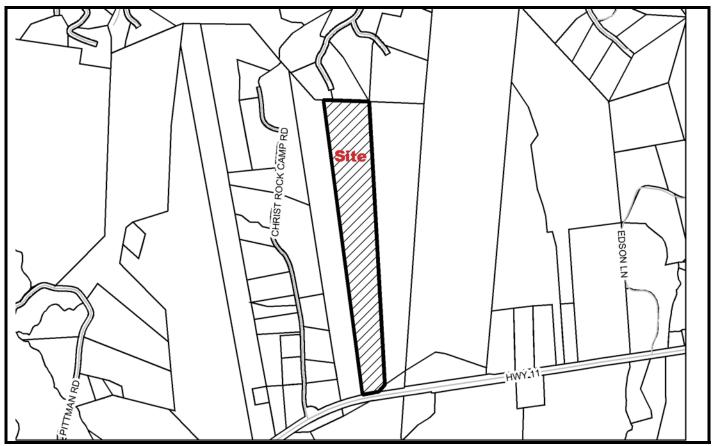

PRELIMINARY PLAT SEPTEMBER 2006

**SUBDIVISION NAME:** THE ESTATES AT GLASSY **FILE: 06-223** 

Address:

Epps Engineering Assoc., LLC

223-B North Poinsett Hwy.

Travelers Rest, SC 29690

**Developer:** Blake Plumley **Engineer/Surveyor:** Allen Epps

**Address:** Plumley Land Development Corp.

7618 Forest City Road

Orlando, FL 32810

**Telephone Number:** (407) 473-4008 **Telephone Number:** (864) 834-0492

**Block Book Number:** 645.2-1-15 **Acres:** 21.06 Ac.

**Zoning:** Unzoned **Lots**: 15

Existing Access: Hwy. 11 Planning Area: Blue Ridge

Extension of An Existing Development: No Streets: 0.30 (Private)

Proposed Sewer: Septic Tanks Fire District: Glassy Mountain

Sewer District: N/A County Council District: 17 (Dill)

Proposed Water Source: Blue Ridge Water Census Tract: 24.01

TAZ: Yariance: Yes-Urban Standards & Road Length