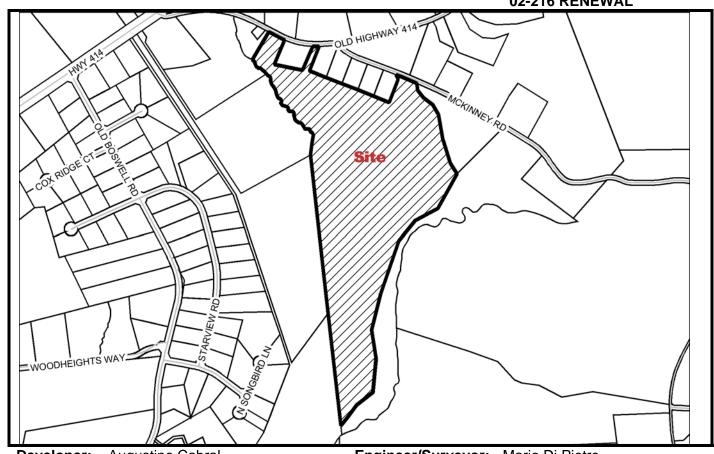

PRELIMINARY PLAT SEPTEMBER 2006

**SUBDIVISION NAME:** BARNETT VALLEY **FILE: 06-228** 

**02-216 RENEWAL** 

Developer: Augustine Cabral Engineer/S

Barnett Valley, LLC

Engineer/Surveyor: Mario Di Pietro

MDE Engineering

**Zoning**: Unzoned **Lots**: 33

Existing Access: McKinney Road Planning Area: Northside

Extension of An Existing Development: Yes Streets: 0.52 Miles (Public)

Proposed Sewer: Septic Tanks Fire District: Tigerville