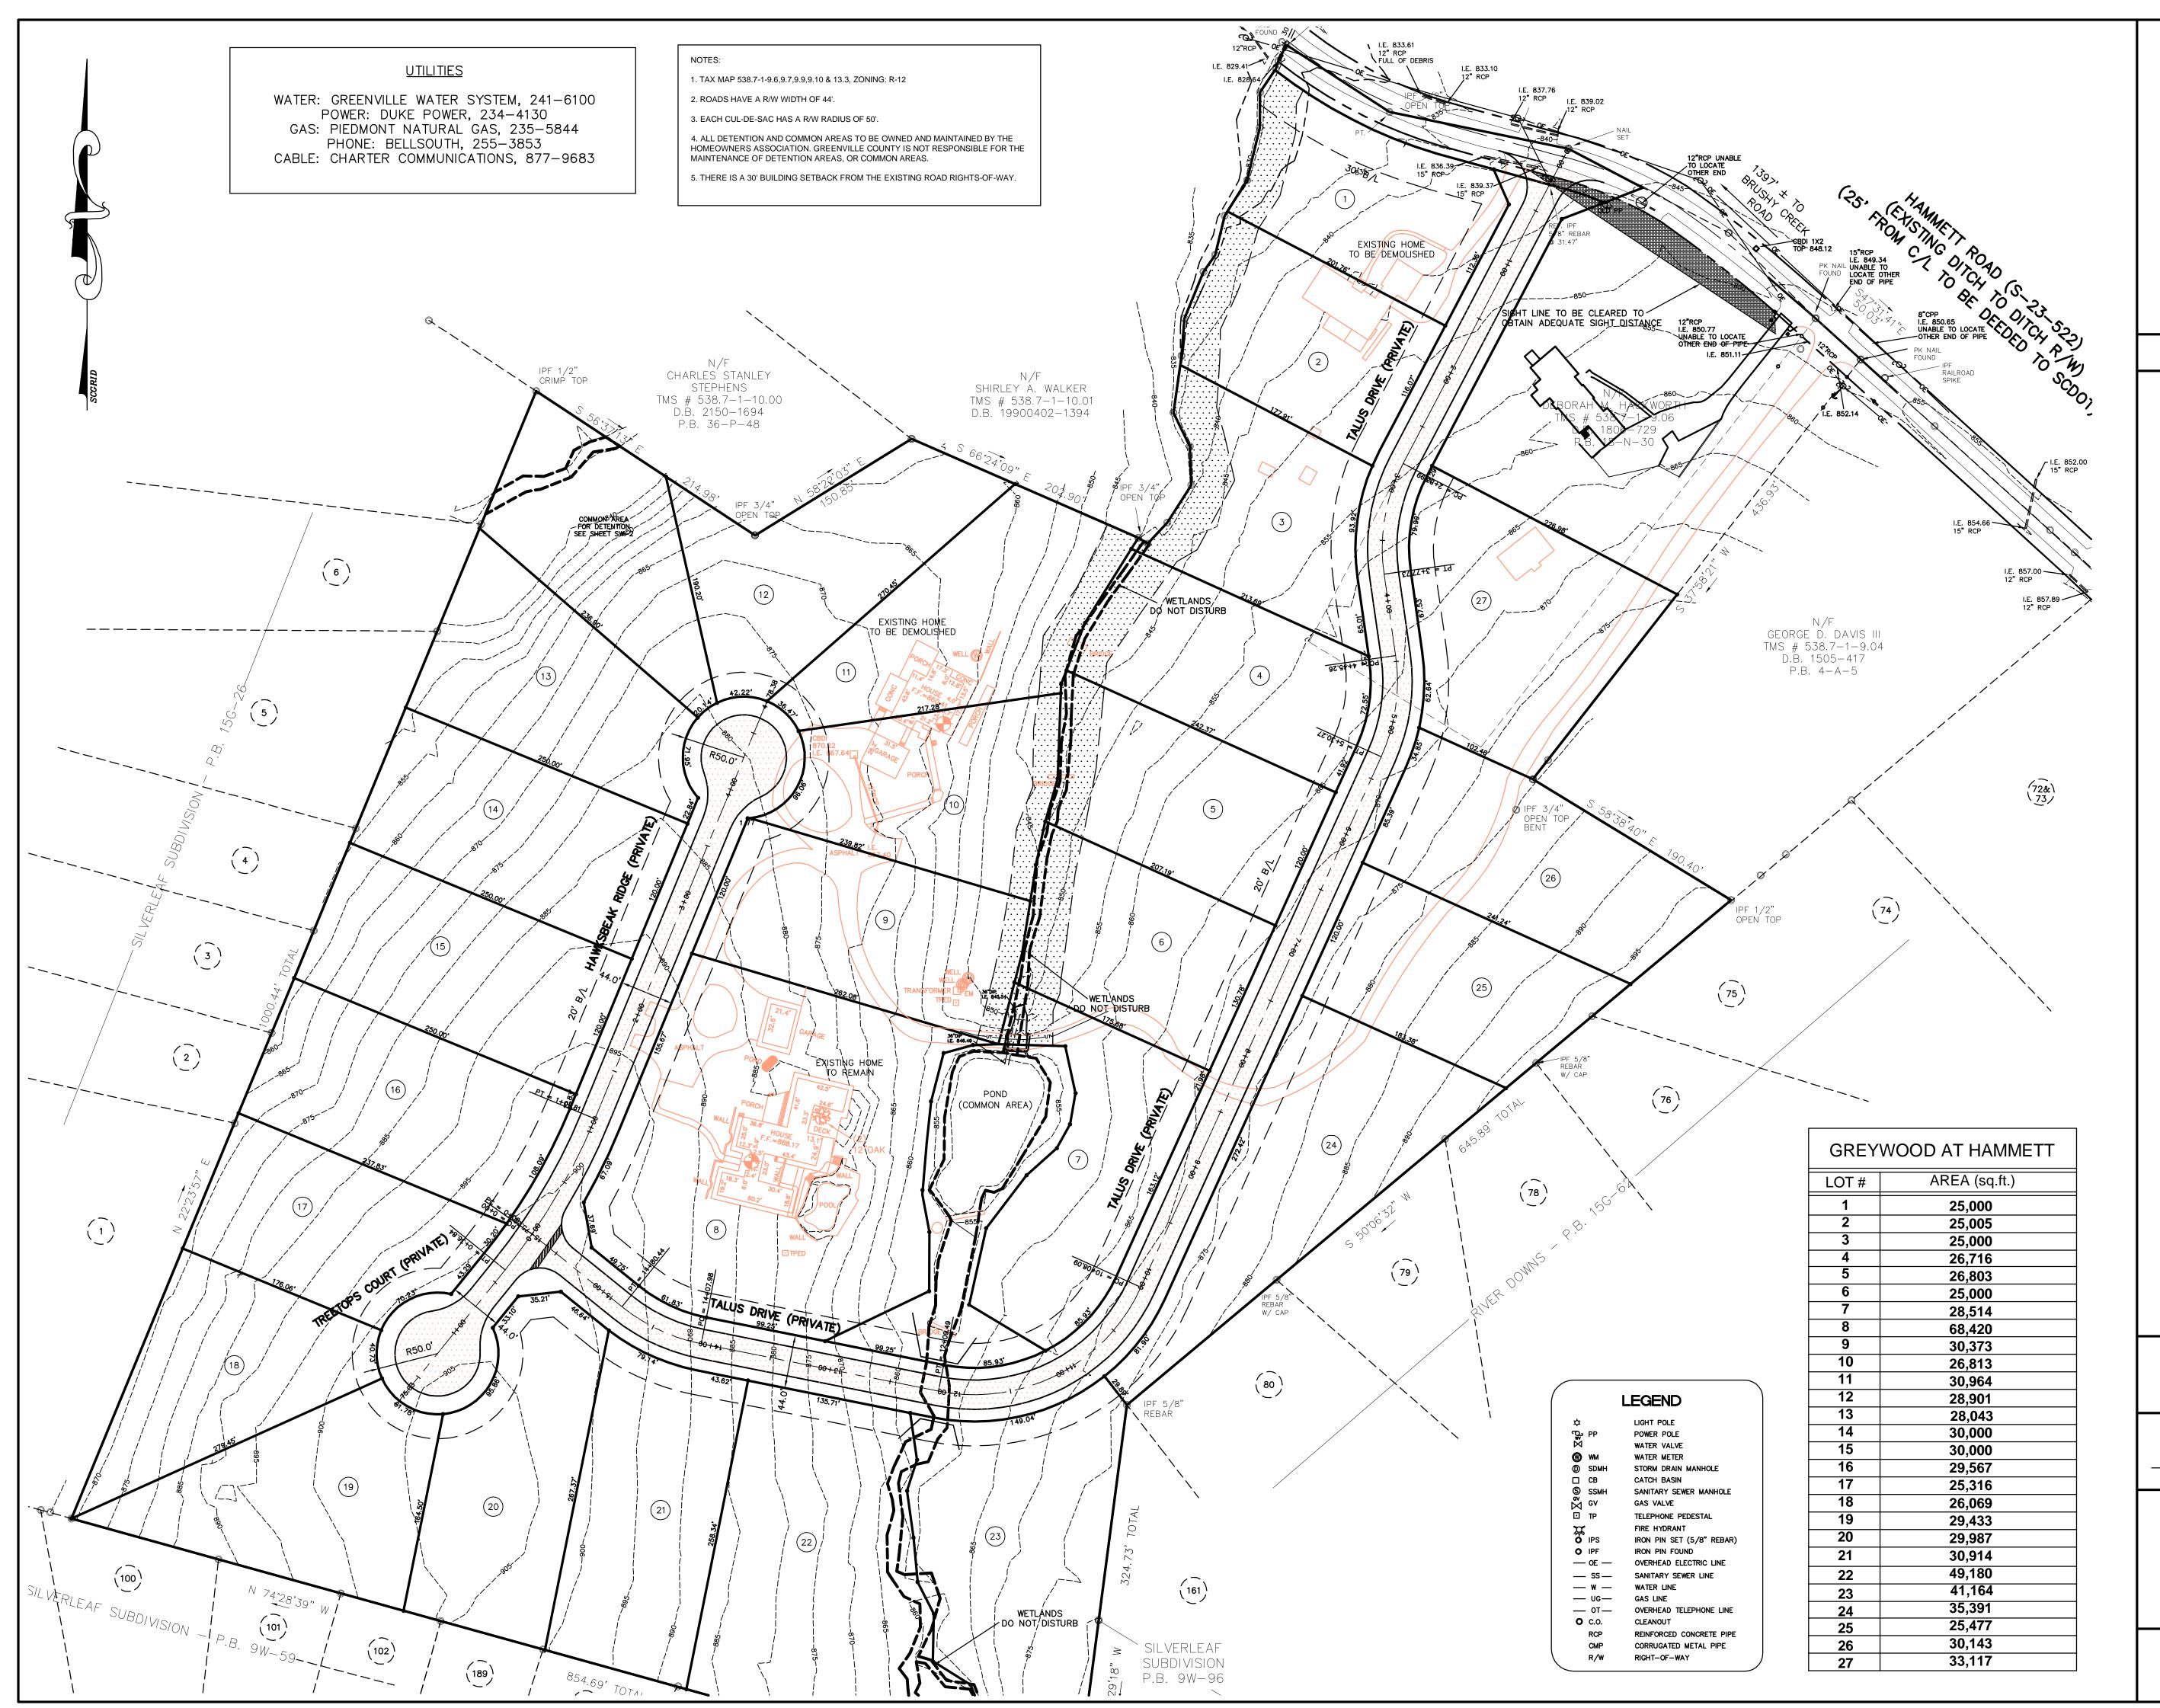

| GREYWOOD AT HAMMETT |
|---------------------|
|---------------------|

| LOT # | AREA (sq.ft.) |
|-------|---------------|
| 1     | 25,000        |
| 2     | 25,005        |
| 3     | 25,000        |
| 4     | 26,716        |
| 5     | 26,803        |
| 6     | 25,000        |
| 7     | 28,514        |
| 8     | 68,420        |
| 9     | 30,373        |
| 10    | 26,813        |
| 11    | 30,964        |
| 12    | 28,901        |
| 13    | 28,043        |
| 14    | 30,000        |
| 15    | 30,000        |
| 16    | 29,567        |
| 17    | 25,316        |
| 18    | 26,069        |
| 19    | 29,433        |
| 20    | 29,987        |
| 21    | 30,914        |
| 22    | 49,180        |
| 23    | 41,164        |
| 24    | 35,391        |
| 25    | 25,477        |
| 26    | 30,143        |
| 27    | 33,117        |

## PRELIMINARY (REVISED)

| _                   | GREYWOOD, LLC<br>P.O. BOX 8691<br>GREENVILLE, SC 29604<br>864-616-4014<br>OWNER |      |     |          | FRI   | FREELAND & ASSOCIATES, INC.<br>323 WEST STONE AVE.<br>GREENVILLE, SC 29609<br>864-271-4924<br>SURVEYOR |            |  |  |
|---------------------|---------------------------------------------------------------------------------|------|-----|----------|-------|--------------------------------------------------------------------------------------------------------|------------|--|--|
|                     | NO. OF ACRES:                                                                   | 22.7 | 70  |          |       | MILES OF NEW<br>ROAD:                                                                                  | 0.42       |  |  |
|                     | NO. OF LOTS:                                                                    | 27   |     |          |       | DATE:                                                                                                  | 2-5-07     |  |  |
| ZONING: <b>R-12</b> |                                                                                 |      |     |          |       |                                                                                                        |            |  |  |
|                     | 60'                                                                             | 0'   | 30' | 60'      | 1,20' |                                                                                                        | 240'       |  |  |
|                     |                                                                                 |      | 1 i | nch = 60 | ft. ( | IN FEET )                                                                                              | 55241-PRE5 |  |  |