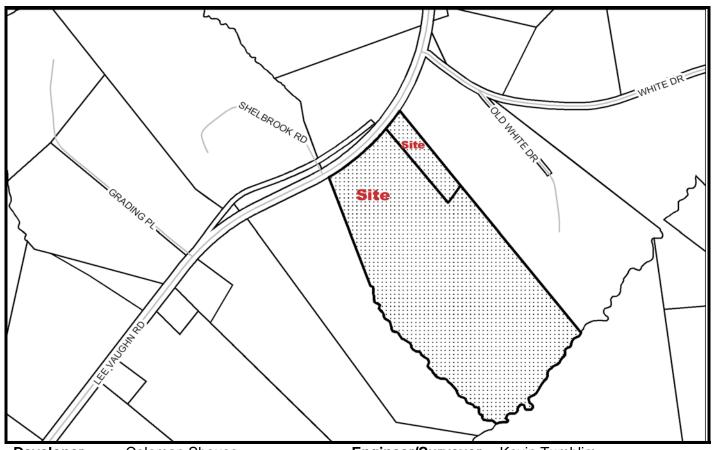

PRELIMINARY PLAT AUGUST 2006

**SUBDIVISION NAME:** BRIDLEWOOD **FILE:** 06-210

**Developer:** Coleman Shouse

Lazarus-Shouse Communities

Engineer/Surveyor: Kevin Tumblim

Freeland & Associates

**Address:** 3101 S. Hwy. 14, Suite 2

Greenville, SC 29615

Address: 323 W. Stone Avenue

Greenville, SC 29609

**Telephone Number:** 864-675-6071 **Telephone Number:** 864-271-4924

**Block Book Number:** 554.1-1-8 & 8.1 **Acres:** 38.36

**Zoning:** R-S **Lots**: 46

Existing Access: Lee Vaughn Road Planning Area: Enoree

Extension of An Existing Development: No Streets: 0.57 Miles Public

Proposed Sewer: Septic Tanks Fire District: Clear Springs

Sewer District: NA County Council District: 27 (Kirven)

Proposed Water Source: GWS Census Tract: 30.03

TAZ: 380 Variance: No