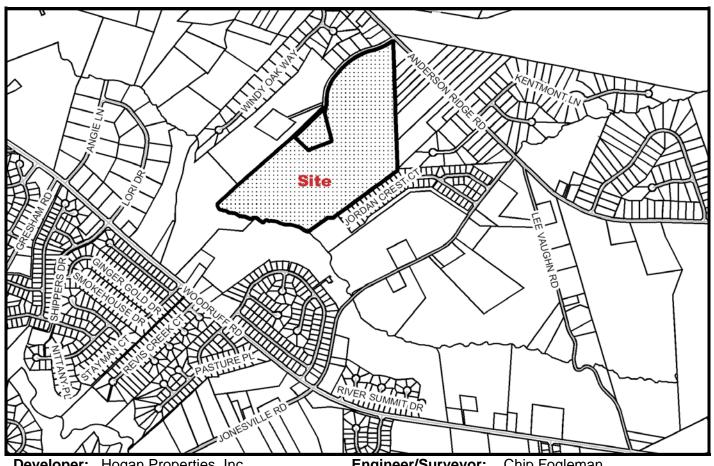

PRELIMINARY PLAT July 2006

**SUBDIVISION NAME:** Kilgore Farms, Ph. IV - Cluster **FILE:** 02-169D

**Developer:** Hogan Properties, Inc. **Engineer/Surveyor:** Chip Fogleman FRF, Inc.

Address: P. O. Box 416 Address: 725 Lowndes Hill Road

Greenville, SC 29602 Greenville, SC 29607

**Telephone Number:** 864-444-8928 **Telephone Number:** 864-271-8633

**Block Book Number:** 550.2-1-10.2 & 10.6 **Acres:** 70

**Zoning**: R-15 **Lots**: 196

**Existing Access:** Anderson Mill Road **Planning Area**: Enoree

Extension of An Existing Development: Yes Streets: 2.0 Miles Public

Proposed Sewer: Public Fire District: Clear Springs

Sewer District: Metropolitan County Council District: 27 (Kirven)

Proposed Water Source: GWS Census Tract: 28.10

TAZ: 383 Variance: No