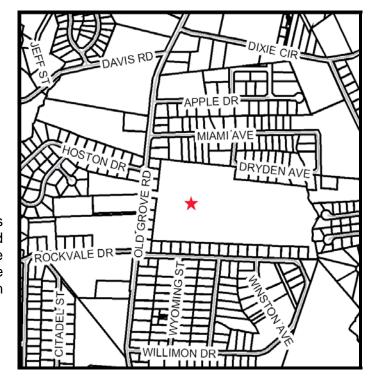

## **Site Description:**

Take White Horse Road south past its intersection with I-85. Turn right (south) onto Old Grove Road. Follow Old Grove Road past Dixie Circle. Subject property is on the right (east) side of Old Grove Road before its intersection with Willimon Drive.

**Existing Access:** Old Grove Road **Fire District:** Gantt

**Proposed Sewer: Public County Council District:** 25 (Gibson)

Sewer District: Gantt **Census Tract:** 20.03

**Proposed Water Source: GWS** Planning Area: Gantt