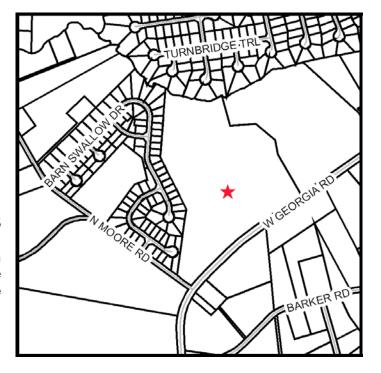

## **Site Description:**

Take I-385 southeast to Simpsonville. Exit I-385 right (southwest) onto West Georgia Road. Follow West Georgia Road to its intersection with North Moore Road. Subject Property is on the (right) north side of West Georgia Road at the intersection with North Moore.