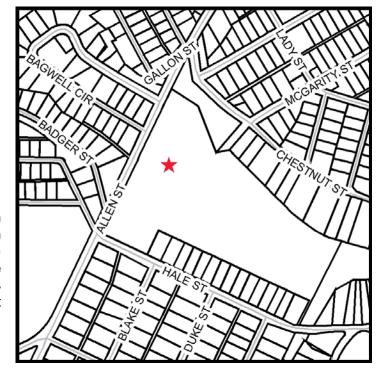

## **Site Description:**

Take Church Street (Hwy. 29) south. Church Street becomes Mills Avenue. At its intersection with West Washington Street, turn right (west) onto W. Washington. Then right onto Marue Street; then left onto Allen Street. Property is located on the left (east) side of Allen Street just past Hale Street.

**Existing Access:** Hale and Allen Streets **Fire District:** Parker

Proposed Sewer: Public County Council District: 25 (Gibson)

Sewer District: Parker Census Tract: 21.08

Proposed Water Source: GWS Planning Area: Parker