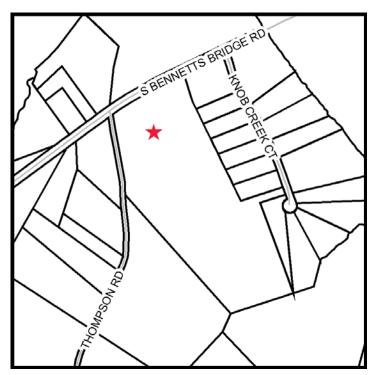

## Site Description:

Take Pelham Road south. When Pelham Road crosses Highway 14, it becomes Batesville Road. Follow Batesville Road south to its intersection with Anderson Ridge Road. Turn left on Anderson Ridge. Follow Anderson Ridge Road to its intersection with Thompson Road. Property is on the right of Thompson Road at its intersection with S. Bennetts Bridge Road.