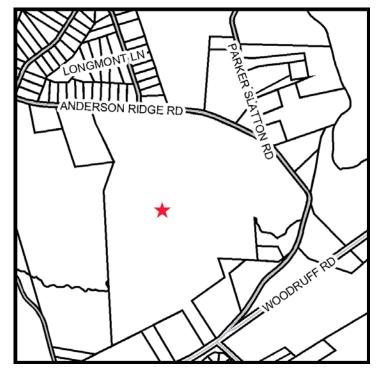

## **Site Description:**

Go south on Pelham Road. Pelham Road becomes Batesville Road after it crosses Hwy. 14. Continue on Batesville Road to its intersection with Anderson Ridge. Turn left (west) onto Anderson Ridge Road. Follow Anderson Ridge southeast. Property will be on the right (west) side of Anderson Ridge across from Parker Slatton Road.