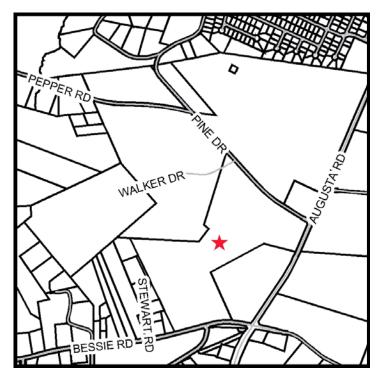

## Site Description:

Take Augusta Road (Highway 25) south toward Donaldson Center and Moonville. Property will be on the right (west) side of Augusta Road (Highway 25) just past Greenville Memorial Gardens and Pine Drive.

Existing Access: Bessie Road, Augusta Road, Fire District: S. Greenville

and Pine Drive

Proposed Sewer: County Council District: 26 (Gilstrap)

Sewer District: To be Annexed into Census Tract: 33.02

sewer district