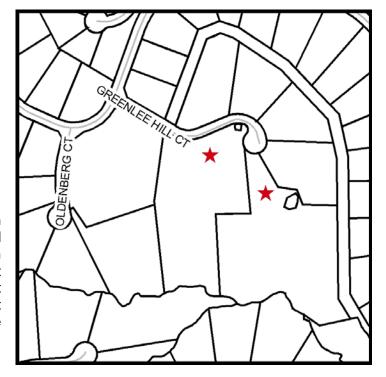

## **Site Description:**

Take Pelham Road southeast to its intersection with Hwy 14. Turn right (west) onto Hwy. 14, and follow it to its intersection with Stonebrook Farm Way. The entrance will be gated. Turn left (south) onto Stonebrook Farm Way. Turn right (south east) onto Greenlee Hill Court. Subject property is on the right (south) side of Greenlee Hill Court.

**Existing Access:** Greenlee Hill Ct. Fire District: Pelham Batesville

Proposed Sewer: Public County Council District: 21 (Burns)

Sewer District: Metropolitan Census Tract: 28.09

Proposed Water Source: GWS Planning Area: Enoree