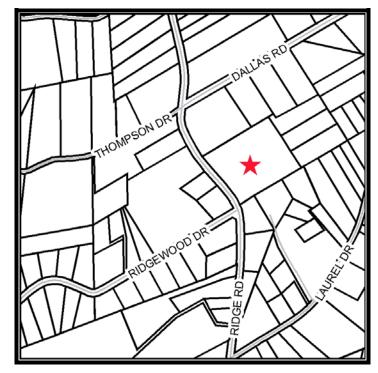

## **Site Description:**

Take Hwy. 276 (Laurens Road) south east toward After crossing I-85, turn right Mauldin. (southwest) onto Fairforest Way. At the first traffic light turn left (south) onto Ridge Road. Subject property is on the left (east) side of Ridge Road after its intersection with Dallas Road.