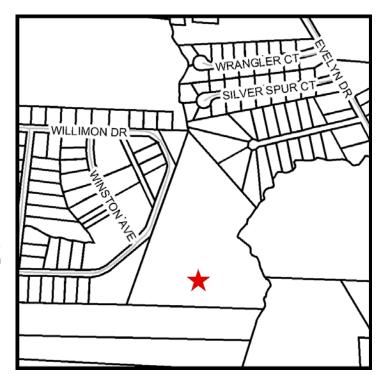

## **Site Description:**

Take Highway 25, White Horse Road, south. At its intersection with Old Grove Road, turn right. At the intersection of Willimon Drive, turn left. Subject property will be at the rear of Willimon Drive.