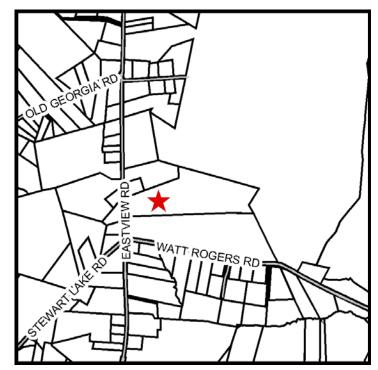

## **Subdivision Name:**

Watts Crossing

**File:** 06-123 (See 00-131)

**Site Description:** 

Take Highway 20 south to Piedmont. Turn left (east) onto Highway 86, Bessie Road. Take Bessie Road to its intersection with Old Pelzer Road. Turn right (south) onto Highway 52, Old Pelzer Road, and follow south to its intersection with W. Georgia Road. Hwy 52 becomes Eastview at that intersection. Subject property is located on the left (east) side of Highway 52 (Eastview) before its intersection with Watt Rogers Road.