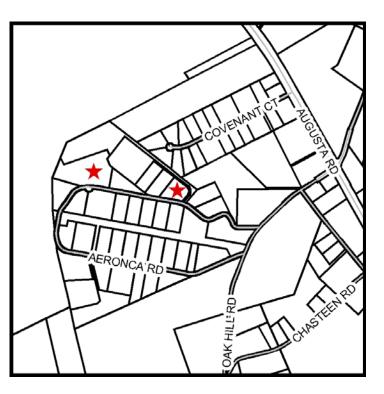

## Site Description:

Take Highway 25 (Augusta Road) south toward Ware Place and Laurens County. Turn right (southwest) on to Oak Hill Road. Turn on to the first right (west) onto Aeronca Road. Subject property will be on the right (north) side of Aeronca, on Oak Hill Lake Road.