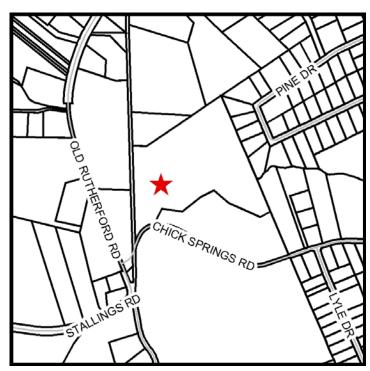

## Site Description:

Take Hwy 29 (Wade Hampton Blvd.) northeast toward Greer. Turn left (north) onto St. Marks Road. Follow St. Marks Road to its intersection with Chicks Springs Road. Turn left onto Chick Springs Road. Subject property is on the right (north) side of Chicks Springs Road before its intersection with Old Rutherford Road.