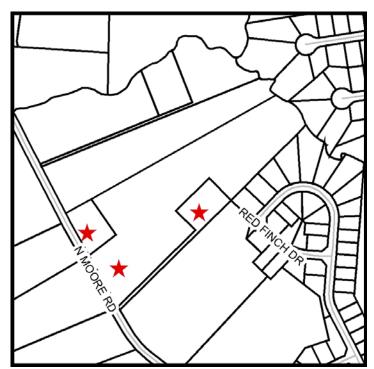

## Site Description:

Take 385 South to Exit 29. Exit right onto W. Georgia Road. Follow W. Georgia Road to N. Moore Road. Turn right onto N. Moore Road. Property will be on the right just past Finch Drive.