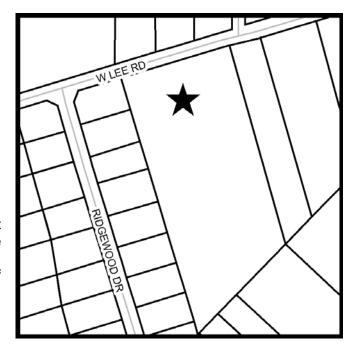

## **Site Description:**

Take Hwy 29 (Wade Hampton Blvd) northeast toward Greer. At its intersection with West Lee Road, turn left (southwest) onto West Lee. Subject property is on the left (south) side of West Lee after the intersection with Bahan Street.