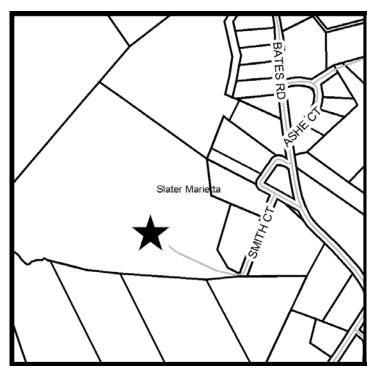

## Site Description:

Take Hwy 276 north to Marietta. In Marietta, turn left (southwest) onto Dacusville Road. Follow Dacusville Road to its intersection with Bates Road. Turn right (north) onto Bates Road. Follow Bates Road to its first intersection with Smith Court. Turn left (west) onto Smith Court and then turn left again. Subject property is at the end of Smith Court.