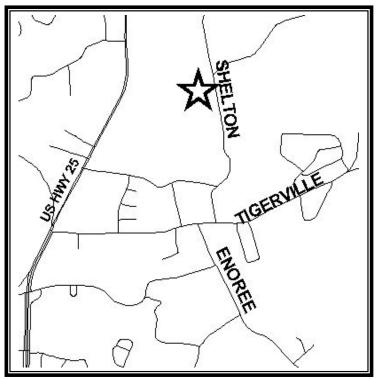

## **Site Description:**

Take Hwy. 25 north toward Travelers Rest. Turn right (east) onto Tigerville Road. Follow Tigerville Road to its intersection with Shelton Road. Turn left (north) onto Shelton Road. Subject property is on the left (west) side of Shelton Road after its intersection with Blue Ridge Drive.