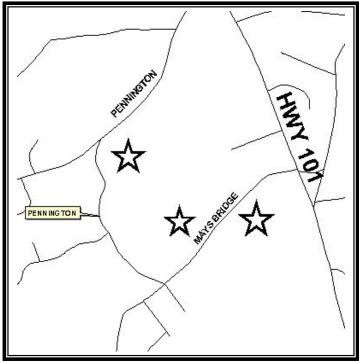

## Site Description:

Take Wade Hampton Blvd. northeast to Greer. Turn left (north) onto Hwy 101. Follow Hwy. 101 northwest to its intersection with Mays Bridge Road. Turn left (west) onto Mays Bridge Road. Subject property is on both sides of Mays Bridge Road and on the east side of Pennington Road.