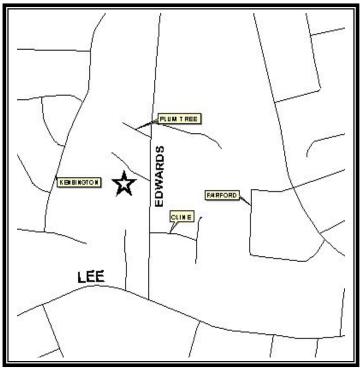

## Site Description:

Take Wade Hampton Blvd. northeast toward Greer. Turn right (east) onto Main Street in Taylors. Follow Main Street to its intersection with Edwards Street. Turn right (south) onto Edwards Street. Subject property is on the right (west) side of Edward Street after its intersection with Plum Tree Court and before its intersection with Lee Road.