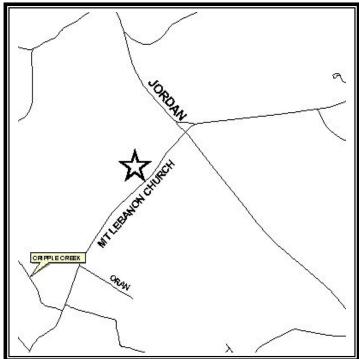

## Site Description:

Take Wade Hampton Blvd. northeast to Greer. Turn left (north) onto Hwy 14. Follow Hwy. 14 northwest to its intersection with Mt Lebanon Church Road. Turn right (northeast) onto Mt. Lebanon Church Road. Subject property is located on the left (west) side of Mt. Lebanon Church Road before its intersection with Jordan Road.