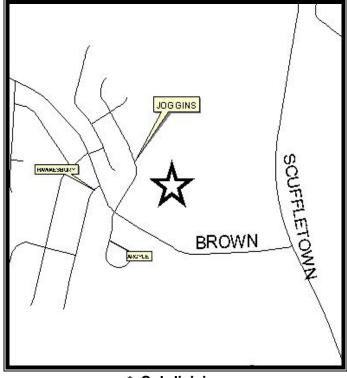

## Site Description:

Take Woodruff Road toward Woodruff. At its intersection with Scuffletown Road at 5 Forks, turn right (south east) onto Scuffletown Road. Follow Scuffletown Road to its intersection with Brown Lane. Turn left (west) onto Brown Lane. Subject property is on the right (north east) side of Brown Lane before the Windsor Forest Subdivision.