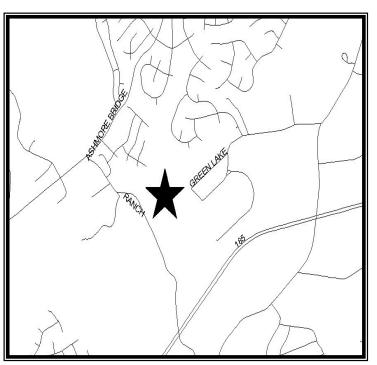

## Site Description:

Take Hwy 276, Laurens Road south toward Mauldin. Turn right (east) onto West Butler Road. Turn left (south) onto Ashmore Bridge Road. Follow Ashmore Bridge Road to its intersection with Ranch Road. Turn left (east) onto Ranch Road. Subject property is on the left (north) side of Ranch Road.