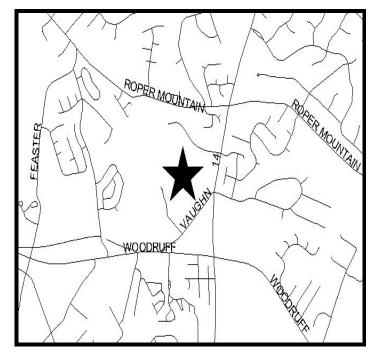

## **Site Description:**

Follow I-385 south towards Simpsonville. Exit at the Woodruff Road exit. Turn left (east) onto Woodruff Road. Follow Woodruff to its intersection with Vaughn Road. Turn left (north) on Vaughn, just before Highway 14. The subject property is on the left (north west) side of Vaughn Road just before Highway 14.