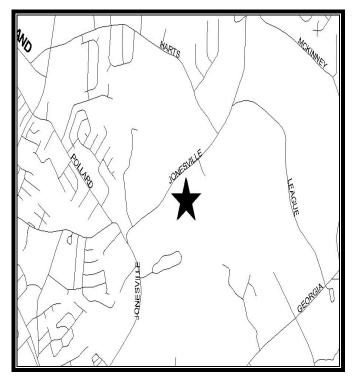

## **Site Description:**

Follow I-385 south to Georgia Road. Exit Georgia Road towards Simpsonville. Follow Georgia until intersection with Jonesville Road. Turn left (north) onto Jonesville Road. Subject property