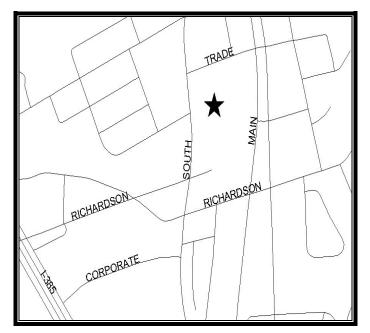

## Site Description:

Follow I-385 south towards Simpsonville. Take the West Georgia Road exit to Simpsonville. Once in Simpsonville, follow South Main Street until intersection with Trade Street. Subject property will be on the right just past Trade Street.