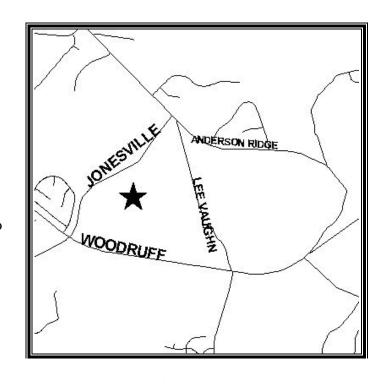

## SITE DESCRIPTION:

Take I-385 East toward Columbia. Exit west onto Woodruff Road. Follow Woodruff Road to its intersection with Jonesville Road. Turn left (north) on to Jonesville Road. Subject property is on the east side of Jonesville Road.