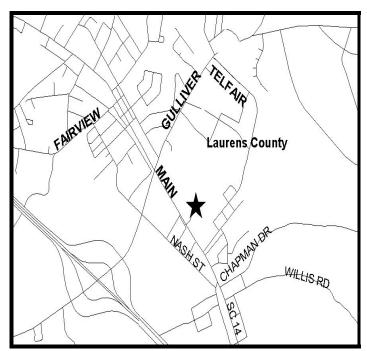

## Site Description:

Follow I-385 South to Fountain Inn. Take Exit 23, McCarter Road (SC 418) into Fountain Inn. Follow until intersection with South Main Street. At intersection turn right (South East). Subject property is on the left just as you pass into Laurens County.