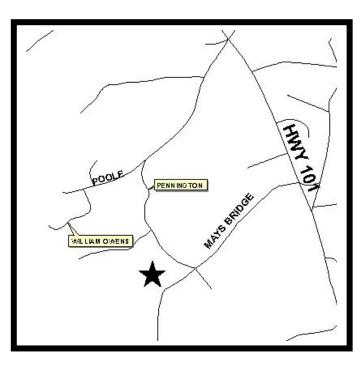

## Site Description:

Take Hwy 29 (Wade Hampton Blvd.) northeast to Greer. In Greer, turn north onto Hwy 101. Follow Hwy. 101 to its intersection with Mays Bridge Road. Turn left (west) onto Mays Bridge Road. Subject property is on the right (north) side of Mays Bridge Road after its intersection with Pennington Road.