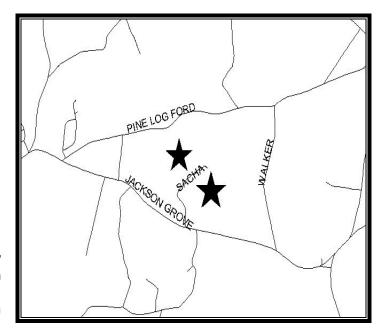

## **Site Description:**

Take Hwy 276 (25 Business) to Tigerville Road. Turn right (east) onto Tigerville Road. Follow Tigerville Road to Jackson Grove Road. Turn right (South East) onto Jackson Grove Road. Turn left onto Sacha Lane. Subject property is on both sides of the road.