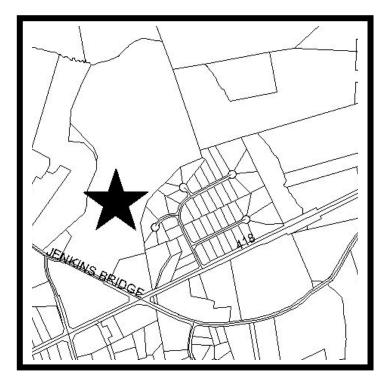

## **Site Description:**

Follow I-385 South towards Simpsonville. Exit at Hwy 418 Exit #23. Turn right (west) onto Hwy 418 and follow Hwy 418 south west towards Jenkins Bridge Road. Turn right (north) onto Jenkins Bridge Road and subject property is on the right.

**Existing Access:** Jenkins Bridge **Fire District:** Fountain Inn

Proposed Sewer: Septic County Council District: 28 (Bedingfield)

Sewer District: N/A Census Tract: 72

Proposed Water Source: GWS Planning Area: Fountain Inn