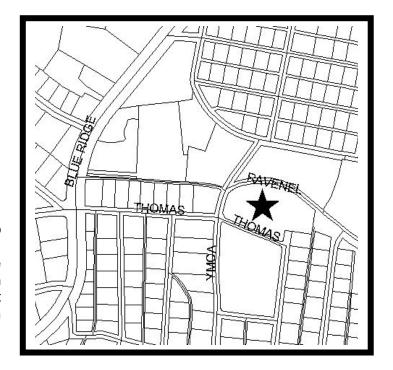

## **Site Description:**

Follow Hwy 25 (White Horse Road) north to intersection with Blue Ridge Drive (Hwy 253). Turn right (east) onto Blue Ridge Dr. Follow Blue Ridge Dr. up to the Monaghan Community. Turn right (west) onto Thomas Street. The Subject property is on the left just past the intersection with YMCA Road.